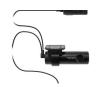

## **BLACKVUE DR750X-3CH PLUS**

Price: \$470.00

weight 4.00 Lbs

The DR750X-3CH Plus is a triple-channel dash cam with BlackVue Cloud connectivity. Both front and rear cameras use back-illuminated Full HD Sony STARVIS™ image sensors for best image quality under any light, and the interior camera can record even in full darkness with its infrared LEDs.

This stealthy dashcam also comes with built-in GPS, Wi-Fi and native Parking Mode support via included hardwiring cable.

Car Radio Versions

Any