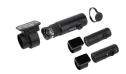

## **BLACKVUE DR750X-3CH PLUS**

Price: \$470.00

weight 4.00 Lbs

The DR750X-3CH Plus is a triple-channel dash cam with BlackVue Cloud connectivity. Both front and rear cameras use back-illuminated Full HD Sony STARVIS™ image sensors for best image quality under any light, and the interior camera can record even in full darkness with its infrared LEDs.

This stealthy dashcam also comes with built-in GPS, Wi-Fi and native Parking Mode support via included hardwiring cable.

Car Radio Versions

Any