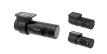

## **BLACKVUE DR750X-3CH PLUS**

Price: \$470.00

weight 4.00 Lbs

The DR750X-3CH Plus is a triple-channel dash cam with BlackVue Cloud connectivity. Both front and rear cameras use back-illuminated Full HD Sony STARVIS™ image sensors for best image quality under any light, and the interior camera can record even in full darkness with its infrared LEDs.

This stealthy dashcam also comes with built-in GPS, Wi-Fi and native Parking Mode support via included hardwiring cable.

Car Radio Versions

Any