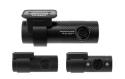

## **BLACKVUE DR750X-3CH PLUS**

Price: \$470.00

weight 4.00 Lbs

The DR750X-3CH Plus is a triple-channel dash cam with BlackVue Cloud connectivity. Both front and rear cameras use back-illuminated Full HD Sony STARVIS™ image sensors for best image quality under any light, and the interior camera can record even in full darkness with its infrared LEDs.

This stealthy dashcam also comes with built-in GPS, Wi-Fi and native Parking Mode support via included hardwiring cable.

Car Radio Versions

Any