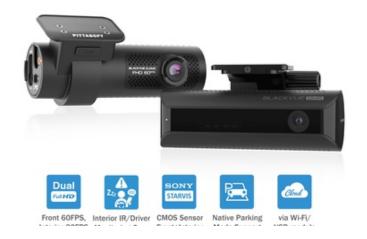

# BLACKVUE DR750X PLUS 2 CH DMS 32GB

Price: \$519.99

#### **Cloud Dashcam and Al-Powered Driver Monitoring System**

The DR750X-2CH DMS Plus is a dual-channel dash cam with BlackVue Cloud connectivity and a special-purpose **Al-powered Driver Monitoring Camera** (DMC200).

#### Full HD STARVIS™ Sensors Front and Interior

The front camera captures the road **at 60 frames per second** (139-degree view angle) and the infrared **Al-powered DMC200** (115-degree view angle) **analyzes and alerts the driver** in case of drowsiness or distraction while recording clear videos of the vehicle's interior.

Both cameras feature Full HD Sony STARVIS™ image sensors for best image quality under any light.

The back-illuminated STARVIS image sensors produce clear details in both shadows and highlights thanks to high sensitivity and wide dynamic range.