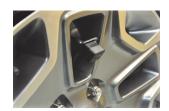

## AllGIG-XG HS w/ Wrangler-CAM (fixed)

Price: **\$640.00** 

The AllGIG XG adds a rear camera, AV input, enables video and navigation entry in motion. This kit also includes a factory-fit camera which mounts to the OEM spare wheel.

This camera doesn't have Parking Assist Lines.