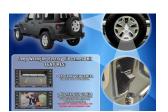

## AllGIG-XG HS w/ Wrangler-CAM (fixed)

Price: **\$640.00** 

The AllGIG XG adds a rear camera, AV input, enables video and navigation entry in motion. This kit also includes a factory-fit camera which mounts to the OEM spare wheel.