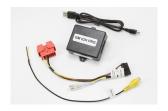

## GM IOH-PRG (8" screen)

Price: **\$450.00** 

The GM IOH-Prg programs reverse camera on select GM vehicles equipped with the MyLink (model IO5 and IO6) 8" color media screens. Forcing camera(s) to display at any time is only available *in conjunction with the Uni-Cam (NTV-KIT629)*. The radio code may be confirmed by locating the sticker typically found inside the glove box.