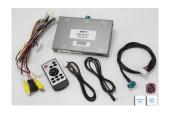

## BMW09N-DYNAMIC Kit

Price: **\$650.00** 

The BMW09-N kit interfaces a rear camera video input (and 1 additional video input) to the factory media screen in select '09-'13 BMWs. This fully plug and play kit connects behind the factory screen and adds dynamic reverse guidelines for convenience. With an additional adapter, this unit is capable of interfacing an HDMI input to the OEM screen as well (KIT979 required).

Connection Type: OEM Video cable interception

Plug & Play: Yes

Activation: Automatic with CAN, or wire trigger (rear cam) OEM iDRIVE MENU/NAV button

(AV in)

Video Inputs: 2 composite (1 + 1 rear cam), 1 HDMI input (requires adapter)