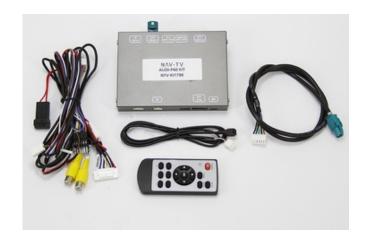

## **AUDI-P60**

Price: **\$650.00** 

The AUDI-P60 Kit interfaces a backup camera input (with active parking lines) & 1 additional composite video into the factory 8" media screen in the 2017+ Audi A4, Q7, Q5 or TT vehicles with the (MIB2) MMI system. Installation is performed behind the MMI module (inside glove box).