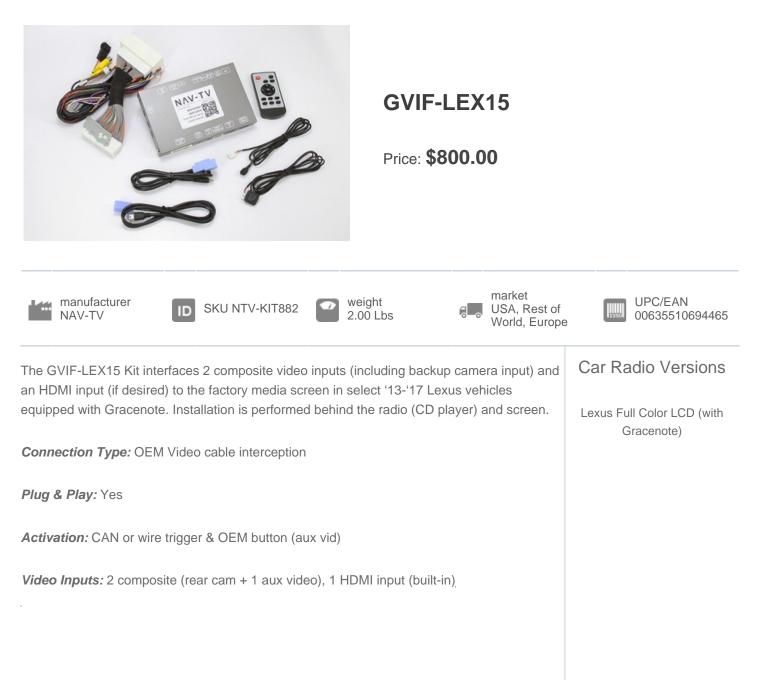

## **GVIF-LEX15** Compatibility Chart

| Model        | Year Range | Version                       | Radio                                    | Notes          |
|--------------|------------|-------------------------------|------------------------------------------|----------------|
| Lexus/CT200h | 2013-2017  | USA, Rest of World,<br>Europe | Lexus Full Color LCD (with Gracenote)    | with Gracenote |
| Lexus/ES300  | 2013-2017  | USA, Rest of World,<br>Europe | Lexus Full Color LCD (with<br>Gracenote) | with Gracenote |
| Lexus/ES350  | 2013-2017  | USA, Rest of World,<br>Europe | Lexus Full Color LCD (with<br>Gracenote) | with Gracenote |
| Lexus/GS300  | 2013-2017  | USA, Rest of World,<br>Europe | Lexus Full Color LCD (with<br>Gracenote) | with Gracenote |