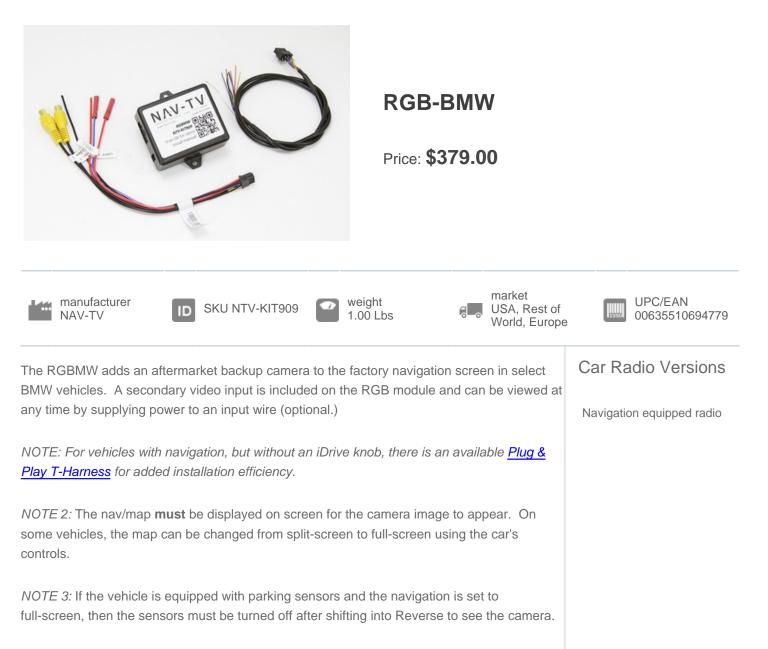

## **RGB-BMW Compatibility Chart**

| Model        | Year Range | Version                       | Radio                     | Notes |
|--------------|------------|-------------------------------|---------------------------|-------|
| BMW/3 Series | 1997-2005  | USA, Rest of World,<br>Europe | Navigation equipped radio |       |
| BMW/5 Series | 1997-2003  | USA, Rest of World,<br>Europe | Navigation equipped radio |       |
| BMW/7 Series | 1996-2001  | USA, Rest of World,<br>Europe | Navigation equipped radio |       |
| BMW/7 Series | 2002-2005  | USA, Rest of World,<br>Europe | Navigation equipped radio |       |
| BMW/X3       | 2004-2010  | USA, Rest of World,<br>Europe | Navigation equipped radio |       |

| BMW/X5                          | 2000-2006 | USA, Rest of World,<br>Euro