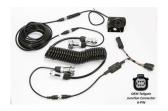

## Trailer-Cam View TCV-FORD4

Price: \$450.00

The Trailer-CAM View (TCV) kit provides the easiest way to add a reverse camera to any trailer and automatically display on the OEM screen when connected. This plug & play system T-Harnesses into your OEM Ford truck reverse camera harness (beneath the tailgate of the truck). After mounting the camera and extension to the trailer, installation is complete! No cutting of factory harness is required – no interface or complex installation behind the radio screen is required whatsoever – the entire system connects underneath the bed of the truck!

NOTE: the vehicle must be equipped with an OEM reverse camera to be compatible with this kit.

This kit includes a 10m (30') cable for the trailer camera. Additional 5m or 10m extension cables are available for purchase separately (see 'Related' below).