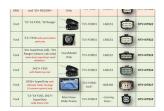

## Car Radio Versions

8" My Ford Touch (SYNC 2)

8" My Ford Touch (SYNC 3)

Ford 4" FULL COLOR Screen

Full Color, 5" LCD

| Model                                      | Year Range | Version                       | Radio                                                      | Notes            |
|--------------------------------------------|------------|-------------------------------|------------------------------------------------------------|------------------|
| Ford/F-150                                 | 2013-2014  | USA, Rest of World,<br>Europe | 8" My Ford Touch (SYNC<br>2), Ford 4" FULL COLOR<br>Screen |                  |
| Ford/F-Series SuperDuty<br>250-350-450-550 | 2017-2019  | USA, Rest of World,<br>Europe | 8" My Ford Touch (SYNC<br>3), Full Color, 5" LCD           | Wide-Frame Only! |