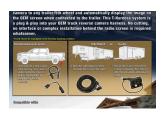

## Trailer-Cam View TCV-FORD4

Price: \$450.00

The Trailer-CAM View (TCV) kit provides the easiest way to add a reverse camera to any trailer and automatically display on the OEM screen when connected. This plug & play system T-Harnesses into your OEM Ford truck reverse camera harness (beneath the tailgate of the truck). After mounting the camera and extension to the trailer, installation is complete! No cutting of factory harness is required – no interface or complex installation behind the radio screen is required whatsoever – the entire system connects underneath the bed of the truck!

NOTE: the vehicle must be equipped with an OEM reverse camera to be compatible with this kit.

This kit includes a 10m (30') cable for the trailer camera. Additional 5m or 10m extension cables are available for purchase separately (see 'Related' below).

Lens Angle: 120°

To watch a video, please visit <a href="https://www.youtube.com/watch?v=lvwlWeZiGAc">https://www.youtube.com/watch?v=lvwlWeZiGAc</a>

NOTE: video shows 2017 F150, but the function and installation is the same.