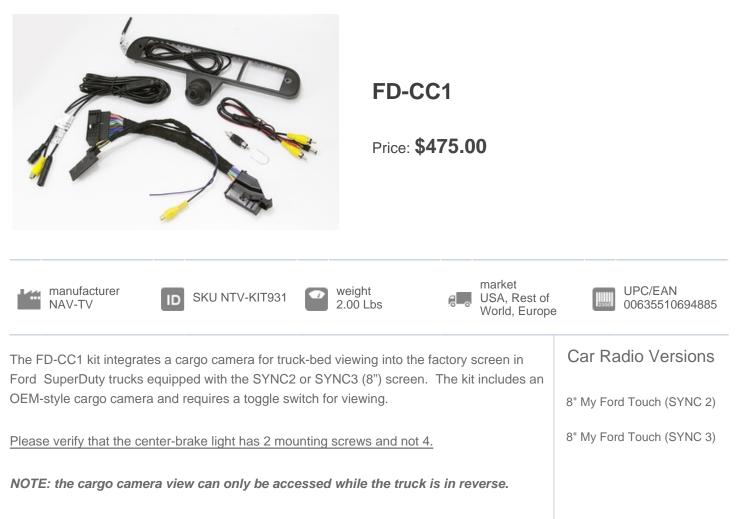

NOTE: This kit will NOT program rear camera. This module is only intended for use on trucks with an existing rear camera.