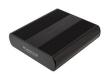

## BLACKVUE Power Magic Ultra Battery B-124X

Price: \$359.99

## Car Radio Versions

Any

Power Magic Ultra Battery recharges with ignition on and powers your dashcam when ignition is off.

Fast-Charging: the Power Magic Ultra Battery reaches a full charge in a record 40 minutes when hardwired (80 minutes if connected to the cigarette lighter socket).

Long-lasting: Parking Mode can last more than 24 hours with a single-channel BlackVue.

Connected: compatible with the free BlackVue Battery Manager app.