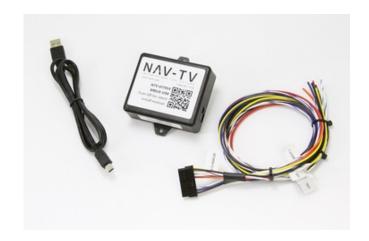

## MB19-VIM

Price: \$800.00

The MB19-VIM adds Video in Motion (USB playback) and Navigation Control in Motion to 2020 Mercedes GLE vehicles equipped with the MBUX radio. Installation is performed entirely at the radio and VIM is user-activated using the steering wheel Mute button or a wire trigger.

This interface is not Plug'n'Play and will require hardwiring.

Note: Other MBUX equipped vehicles may function as well, and compatibility will be updated when validated.