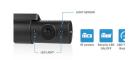

## BLACKVUE DR750X-2CH IR LTE +

Price: **\$480.00** 

BlackVue DR750-2CH IR LTE monitors both the front and the interior of your vehicle in Full HD, making it ideal for taxi or rideshare (Uber, Lyft) drivers.

The front camera records the road ahead while the interior IR (infrared) camera captures every detail of the cabin, even in pitch black lighting conditions.

With its built-in 4G LTE, stay connected and add a layer of protection to your car with BlackVue Cloud.