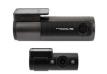

## BLACKVUE DR750X-2CH IR LTE +

Price: **\$480.00** 

BlackVue DR750-2CH IR LTE monitors both the front and the interior of your vehicle in Full HD, making it ideal for taxi or rideshare (Uber, Lyft) drivers.

The front camera records the road ahead while the interior IR (infrared) camera captures every detail of the cabin, even in pitch black lighting conditions.

With its built-in 4G LTE, stay connected and add a layer of protection to your car with BlackVue Cloud.