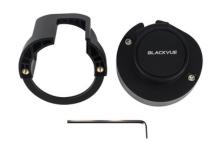

## BLACKVUE BTC-3A: Memory card, Power cable, Wi-Fi/Format button Tamper Proof; DR750-2CH LTE

Price: \$49.99

The BlackVue BTC-3A Tamper-Proof Case is a security accessory designed specifically for Blackvue DR750-2CH-LTE and LTE-PLUS series dashcams. It blocks physical access to the microSD card slot, and prevents unplugging the power, and rear camera cables, greatly reducing risks of data tampering. It also limits the angle of rotation of the dashcam ...